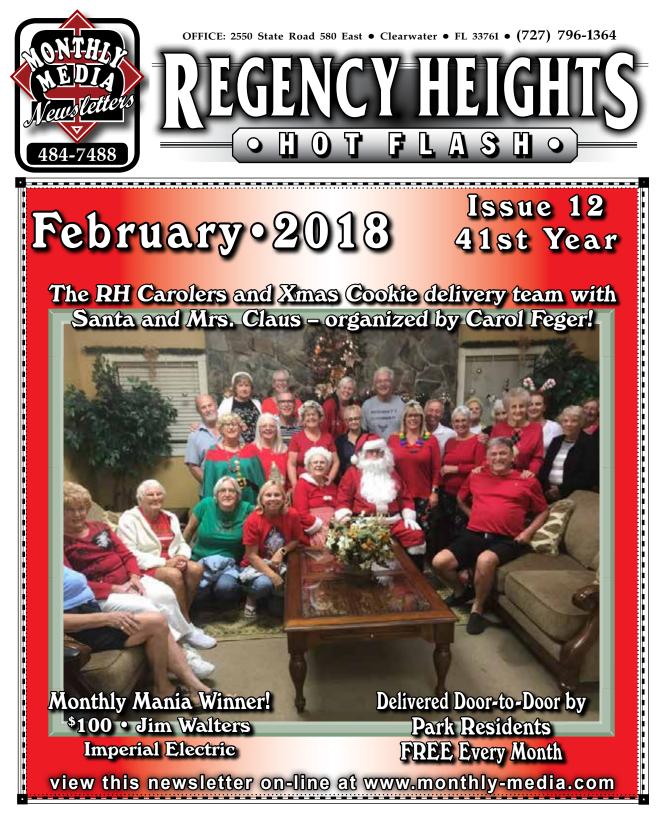

### **Christmas Celebrations in Review**

Submitted by Christy Klein

The Christmas Dinner and concert were very nice. The food and decorations were great. Thank you to the kitchen staff, Diane and Susan and all the helpers. The music performance was very good and put everyone in the spirit of Christmas. Thank you to Middy and all the singers for your dedication to the music, we know it takes much of your time to prepare for this event. Thank you to Chris Stones for narrating the music and the presentation of the Christmas Story of Christ birth.

Santa Claus and Mrs. Claus where the grand finally and along with Hudson (5 years old), they provided smiles on everyone's face. Children complete Christmas. Hudson was so excited to be a part of our Christmas Party and loved his gift from Santa. It was a bulldozer that does many tasks. Some of you may have seen Susan's post of Hudson and a kid at heart playing in the dirt with the bulldozer.

Thank you to Jack and Alice DeMattos for their performance as Mr. & Mrs. Claus. They performed several times during the holiday.

Thank you to all the residents and guest for your attendance at this event. There wouldn't be a Christmas Celebration without all of you.